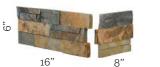

#### Flat Panel

24"

### Unit Dimensions Weight Coverage Flat Panel: 6" (H) x 24" (W) x 0.5"-1.25" thick 9.5 lbs/sf 9.5 f /box