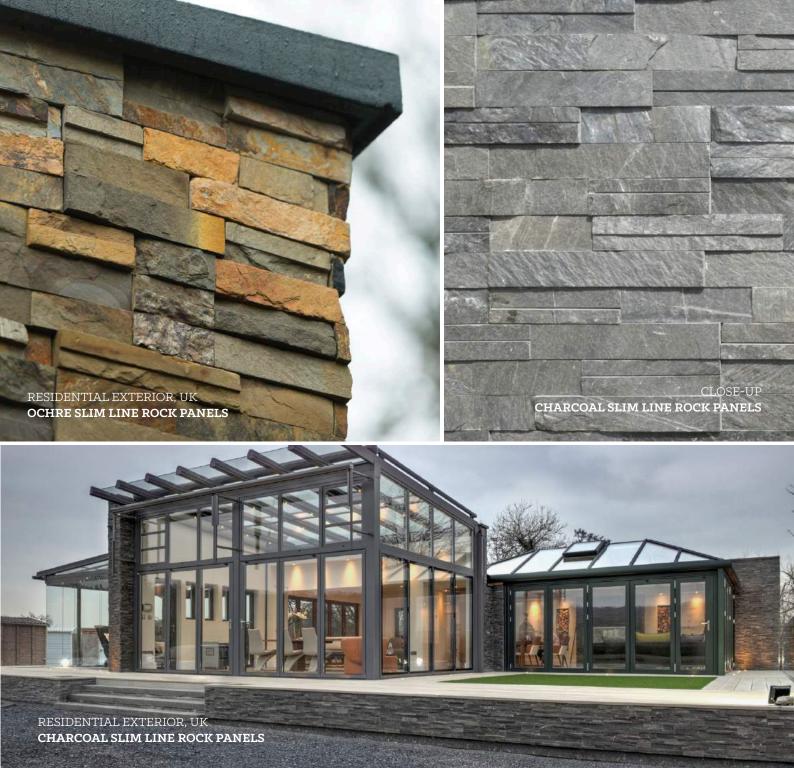

# SL ROCK PANELS

Thinner, Lightweight Stacked Stone Panels

## THE SLIM LINE FOR A SLIMMER BUDGET

Where price is a sticking point, Norstone<sup>®</sup> have produced a cheaper, thinner and lighter panel that gives the stacked stone look on the budget. Less stone means more value, and more panels per box means less pallets to ship.