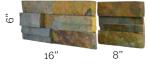

#### Flat Panel

24"

### Unit Dimensions Weight Coverage Flat Panel: 6" (H) x 24" (W) x 0.5"-1.25" thick 9.5 lbs/sf 9.5 f /box