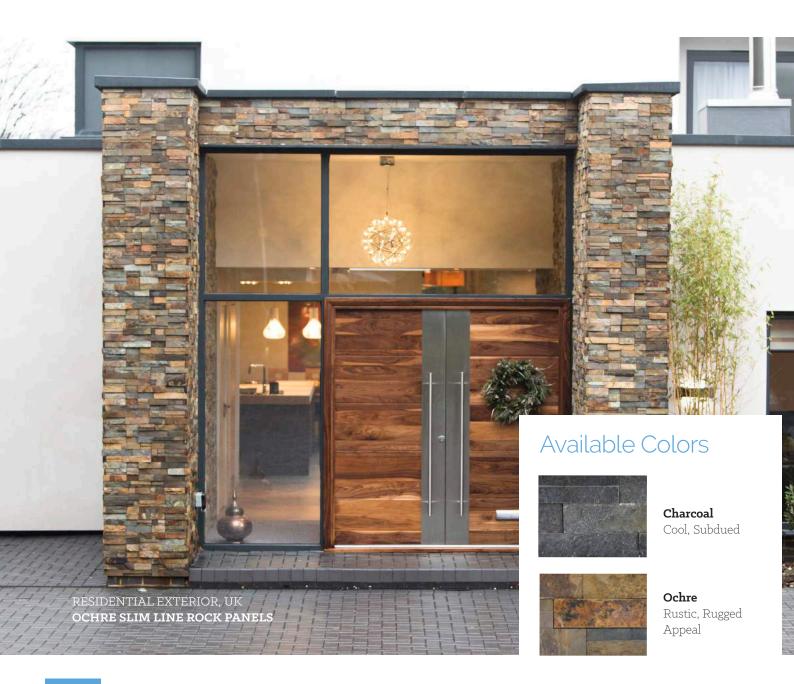

# SL ROCK PANELS

Thinner, Lightweight Stacked Stone Panels

## THE SLIM LINE FOR A SLIMMER BUDGET

Where price is a sticking point, Norstone<sup>®</sup> have produced a cheaper, thinner and lighter panel that gives the stacked stone look on the budget. Less stone means more value, and more panels per box means less pallets to ship.